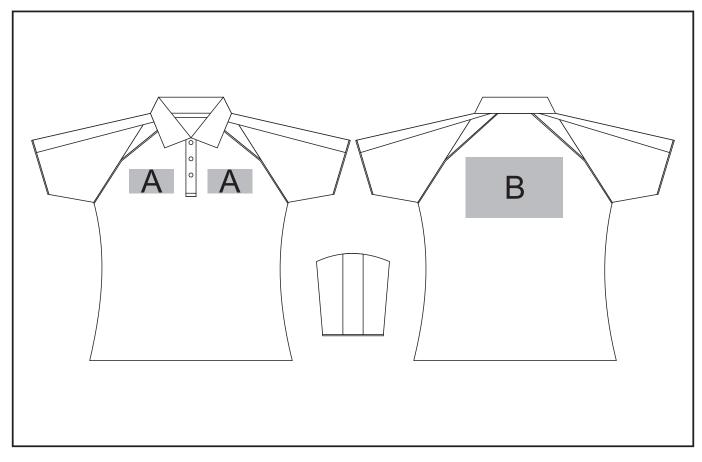

## Branding Options:

### **Position A**

- 1. Embroidery (EMB) 9 colours Size: 100mm diameter
- 2. Screen Print (SC) 6 colours Size: 100mm wide x 60mm high
- 3. Digital Transfer Clothing (DTC) Full colour Size: 100mm wide x 100mm high

### **Position B**

- 1. Embroidery (EMB) 9 colours Size: 200mm wide x 150mm high
- 2. Screen Print (SC) 6 colours Size: 240mm wide x 150mm high
- 3. Digital Transfer Clothing (DTC) Full colour Size: 210mm wide x 148mm high